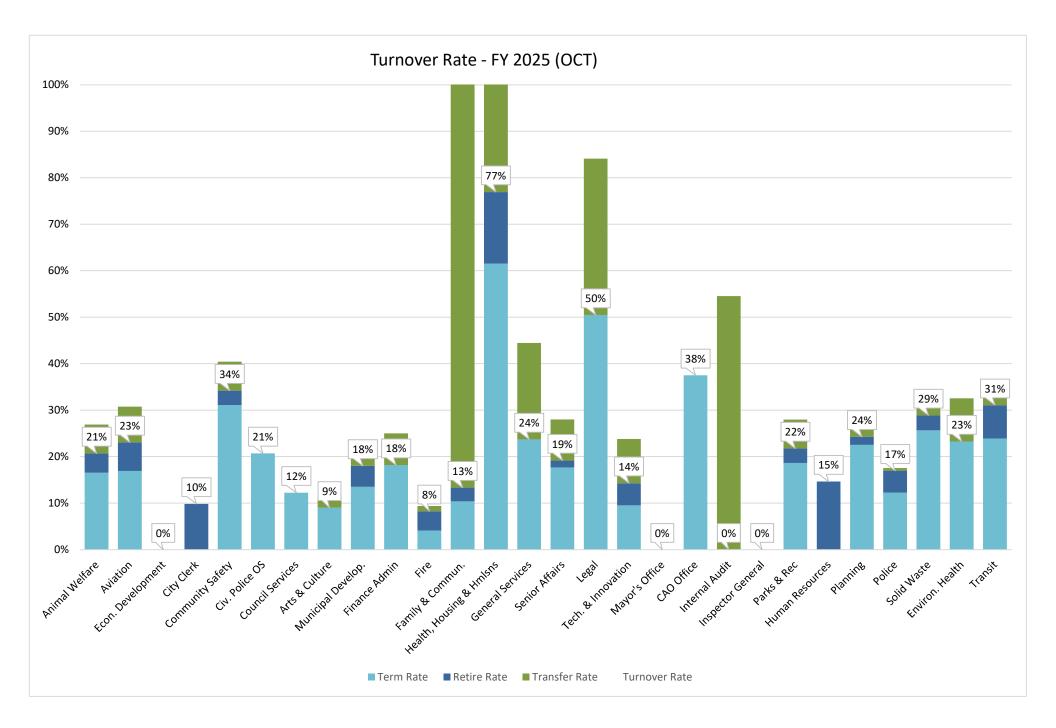

|                             | Dept. | Begin |         | Terminati |      | Transfers | Transfers |           |           | Vacancy | Transfer | Term  |       | Turnover |
|-----------------------------|-------|-------|---------|-----------|------|-----------|-----------|-----------|-----------|---------|----------|-------|-------|----------|
| Department                  | Code  | Count | Rehires | ons       | ents | In        | Out       | End Count | Vacancies | Rate    | Rate     | Rate  | Rate  | Rate     |
| Animal Welfare              | 10    | 146   | 10      | 8         | 2    | 1         | 3         | 144       | 17        | 10.6%   | 6.2%     | 16.6% | 4.1%  | 20.7%    |
| Aviation                    | 11    | 196   | 11      | 11        | 4    | 7         | 5         | 194       | 61        | 23.9%   | 7.7%     | 16.9% | 6.2%  | 23.1%    |
| Econ. Development           | 12    | 16    | -       | -         | -    | 1         | -         | 17        | -         | 0.0%    | 0.0%     | 0.0%  | 0.0%  | 0.0%     |
| City Clerk                  | 13    | 29    | 4       | -         | 1    | -         | -         | 32        | 6         | 15.8%   | 0.0%     | 0.0%  | 9.8%  | 9.8%     |
| Community Safety            | 14    | 97    | 11      | 10        | 1    | 1         | 2         | 96        | 40        | 29.4%   | 6.2%     | 31.1% | 3.1%  | 34.2%    |
| Civ. Police OS              | 15    | 14    | 1       | 1         | -    | 1         | -         | 15        | 3         | 16.7%   | 0.0%     | 20.7% | 0.0%  | 20.7%    |
| Council Services            | 17    | 48    | 1       | 2         | -    | 3         | -         | 50        | 2         | 3.8%    | 0.0%     | 12.2% | 0.0%  | 12.2%    |
| Arts & Culture              | 23    | 399   | 15      | 12        | -    | 2         | 3         | 401       | 39        | 8.9%    | 2.3%     | 9.0%  | 0.0%  | 9.0%     |
| Municipal Develop.          | 24    | 261   | 20      | 12        | 4    | 10        | 3         | 272       | 69        | 20.2%   | 3.4%     | 13.5% | 4.5%  | 18.0%    |
| Finance Admin               | 25    | 132   | 9       | 8         | -    | 2         | 3         | 132       | 28        | 17.5%   | 6.8%     | 18.2% | 0.0%  | 18.2%    |
| Fire                        | 27    | 795   | 30      | 11        | 11   | 3         | 3         | 803       | 38        | 4.5%    | 1.1%     | 4.1%  | 4.1%  | 8.3%     |
| Family & Commun.            | 29    | 238   | 7       | 7         | 2    | 11        | 80        | 167       | 92        | 35.5%   | 118.5%   | 10.4% | 3.0%  | 13.3%    |
| Health, Housing &<br>Hmlsns | 30    | -     | 6       | 8         | 2    | 86        | 4         | 78        | 27        | 25.7%   | 30.8%    | 61.5% | 15.4% | 77%      |
| General Services            | 22    | 209   | 16      | 16        | -    | 1         | 14        | 196       | 33        | 14.4%   | 20.7%    | 23.7% | 0.0%  | 23.7%    |
| Senior Affairs              | 32    | 204   | 14      | 12        | 1    | 4         | 6         | 203       | 37        | 15.4%   | 8.8%     | 17.7% | 1.5%  | 19.2%    |
| Legal                       | 34    | 58    | 6       | 9         | -    | -         | 6         | 49        | 12        | 19.7%   | 33.6%    | 50.5% | 0.0%  | 50.5%    |
| Tech. & Innovation          | 36    | 126   | 10      | 4         | 2    | -         | 4         | 126       | 22        | 14.9%   | 9.5%     | 9.5%  | 4.8%  | 14.3%    |
| Mayor's Office              | 38    | 6     | -       | -         | -    | -         | -         | 6         | -         | 0.0%    | 0.0%     | 0.0%  | 0.0%  | 0.0%     |
| CAO Office                  | 39    | 16    | 1       | 2         | -    | 1         | -         | 16        | 2         | 11.1%   | 0.0%     | 37.5% | 0.0%  | 37.5%    |
| Internal Audit              | 41    | 6     | -       | -         | -    | -         | 1         | 5         | 3         | 37.5%   | 54.5%    | 0.0%  | 0.0%  | 0.0%     |
| Inspector General           | 42    | 4     | -       | -         | -    | -         | -         | 4         | -         | 0.0%    | 0.0%     | 0.0%  | 0.0%  | 0.0%     |
| Parks & Rec                 | 45    | 293   | 18      | 18        | 3    | 2         | 6         | 286       | 104       | 26.7%   | 6.2%     | 18.7% | 3.1%  | 21.8%    |
| Human Resources             | 47    | 39    | 3       | -         | 2    | 3         | -         | 43        | 4         | 8.5%    | 0.0%     | 0.0%  | 14.6% | 14.6%    |
| Planning                    | 49    | 175   | 12      | 13        | 1    | -         | 2         | 171       | 31        | 15.3%   | 3.5%     | 22.5% | 1.7%  | 24.3%    |
| Police                      | 51    | 1,587 | 95      | 65        | 25   | 3         | 3         | 1,592     | 369       | 18.8%   | 0.6%     | 12.3% | 4.7%  | 17.0%    |
| Solid Waste                 | 54    | 462   | 49      | 40        | 5    | 11        | 4         | 473       | 70        | 12.9%   | 2.6%     | 25.7% | 3.2%  | 28.9%    |
| Environ. Health             | 56    | 65    | 3       | 5         | -    | 3         | 2         | 64        | 20        | 23.8%   | 9.3%     | 23.3% | 0.0%  | 23.3%    |
| Transit                     | 57    | 386   | 23      | 30        | 9    | 2         | 5         | 367       | 195       | 34.7%   | 4.0%     | 23.9% | 7.2%  | 31.1%    |
| City Support                | 77    | 18    | -       | 1         | -    | 4         | 3         | 18        | -         | 0.0%    | 50.0%    | 16.7% | 0.0%  | 16.7%    |
| Total                       |       | 6,025 | 375     | 305       | 75   | 162       | 162       | 6,020     | 1,324     | 18.0%   | 8.1%     | 15.2% | 3.7%  | 18.9%    |