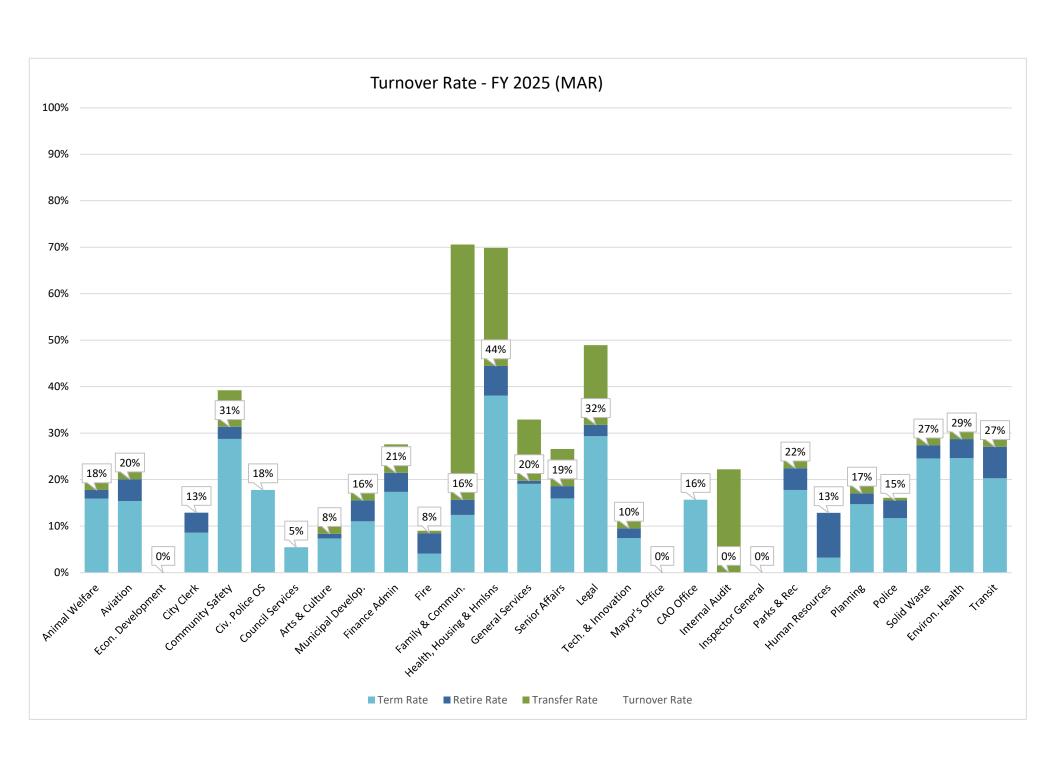

|                             |            | Begin |         | erminati |      | Transfers |     |           |           | •     | Transfer | Term  |      | Turnover |
|-----------------------------|------------|-------|---------|----------|------|-----------|-----|-----------|-----------|-------|----------|-------|------|----------|
| Department                  | Dept. Code | Count | Rehires | ons      | ents | In        |     | End Count | Vacancies | Rate  | Rate     | Rate  | Rate | Rate     |
| Animal Welfare              | 10         | 146   | 16      | 17       | 2    | 1         | 5   | 139       | 22        | 13.7% | 4.7%     | 15.9% | 1.9% | 17.8%    |
| Aviation                    | 11         | 196   | 33      | 23       | 7    | 11        | 8   | 202       | 53        | 20.8% | 5.4%     | 15.4% | 4.7% | 20.1%    |
| <b>Econ. Development</b>    | 12         | 16    | -       | -        | -    | 1         | -   | 17        | -         | 0.0%  | 0.0%     | 0.0%  | 0.0% | 0.0%     |
| City Clerk                  | 13         | 29    | 7       | 2        | 1    | -         | -   | 33        | 5         | 13.2% | 0.0%     | 8.6%  | 4.3% | 12.9%    |
| <b>Community Safety</b>     | 14         | 98    | 32      | 22       | 2    | 6         | 6   | 106       | 32        | 23.2% | 7.8%     | 28.8% | 2.6% | 31.4%    |
| Civ. Police OS              | 15         | 14    | 3       | 2        | -    | 1         | -   | 16        | 5         | 23.8% | 0.0%     | 17.8% | 0.0% | 17.8%    |
| <b>Council Services</b>     | 17         | 48    | 1       | 2        | -    | 3         | -   | 50        | 2         | 3.8%  | 0.0%     | 5.4%  | 0.0% | 5.4%     |
| Arts & Culture              | 23         | 399   | 28      | 22       | 3    | 3         | 7   | 398       | 45        | 10.2% | 2.3%     | 7.4%  | 1.0% | 8.4%     |
| Municipal Develop.          | 24         | 261   | 35      | 22       | 9    | 11        | 5   | 271       | 84        | 23.7% | 2.5%     | 11.0% | 4.5% | 15.5%    |
| Finance Admin               | 25         | 132   | 20      | 17       | 4    | 4         | 6   | 129       | 31        | 19.4% | 6.1%     | 17.4% | 4.1% | 21.5%    |
| Fire                        | 27         | 795   | 30      | 24       | 26   | 3         | 3   | 775       | 67        | 8.0%  | 0.5%     | 4.1%  | 4.4% | 8.5%     |
| Family & Commun.            | 29         | 238   | 23      | 19       | 5    | 17        | 84  | 170       | 91        | 34.9% | 54.9%    | 12.4% | 3.3% | 15.7%    |
| Health, Housing &<br>Hmlsns | 30         | -     | 14      | 12       | 2    | 92        | 8   | 84        | 22        | 20.8% | 25.4%    | 38.1% | 6.3% | 44%      |
| <b>General Services</b>     | 22         | 209   | 30      | 29       | 1    | 7         | 20  | 196       | 33        | 14.4% | 13.2%    | 19.1% | 0.7% | 19.8%    |
| Senior Affairs              | 32         | 204   | 27      | 24       | 4    | 6         | 12  | 197       | 38        | 16.2% | 8.0%     | 16.0% | 2.7% | 18.6%    |
| Legal                       | 34         | 58    | 13      | 12       | 1    | -         | 7   | 51        | 8         | 13.6% | 17.1%    | 29.4% | 2.4% | 31.8%    |
| Tech. & Innovation          | 36         | 126   | 13      | 7        | 2    | -         | 4   | 126       | 22        | 14.9% | 4.2%     | 7.4%  | 2.1% | 9.5%     |
| Mayor's Office              | 38         | 6     | -       | -        | -    | -         | -   | 6         | -         | 0.0%  | 0.0%     | 0.0%  | 0.0% | 0.0%     |
| CAO Office                  | 39         | 16    | 2       | 2        | -    | 2         | -   | 18        | -         | 0.0%  | 0.0%     | 15.7% | 0.0% | 15.7%    |
| Internal Audit              | 41         | 6     | 1       | -        | -    | -         | 1   | 6         | 2         | 25.0% | 22.2%    | 0.0%  | 0.0% | 0.0%     |
| Inspector General           | 42         | 4     | -       | -        | -    | -         | -   | 4         | -         | 0.0%  | 0.0%     | 0.0%  | 0.0% | 0.0%     |
| Parks & Rec                 | 45         | 293   | 40      | 38       | 10   | 3         | 11  | 277       | 114       | 29.2% | 5.1%     | 17.8% | 4.7% | 22.5%    |
| <b>Human Resources</b>      | 47         | 39    | 3       | 1        | 3    | 6         | -   | 44        | 3         | 6.4%  | 0.0%     | 3.2%  | 9.6% | 12.9%    |
| Planning                    | 49         | 175   | 19      | 19       | 3    | 3         | 6   | 169       | 33        | 16.3% | 4.7%     | 14.7% | 2.3% | 17.1%    |
| Police                      | 51         | 1,587 | 192     | 140      | 45   | 9         | 7   | 1,596     | 385       | 19.4% | 0.6%     | 11.7% | 3.8% | 15.5%    |
| Solid Waste                 | 54         | 462   | 114     | 87       | 10   | 14        | 11  | 482       | 60        | 11.1% | 3.1%     | 24.6% | 2.8% | 27.4%    |
| Environ. Health             | 56         | 65    | 9       | 12       | 2    | 7         | 2   | 65        | 20        | 23.5% | 4.1%     | 24.6% | 4.1% | 28.7%    |
| Transit                     | 57         | 386   | 56      | 57       | 19   | 9         | 12  | 363       | 202       | 35.8% | 4.3%     | 20.3% | 6.8% | 27.1%    |
| City Support                | 77         | 18    | -       | 1        | -    | 12        | 5   | 24        | -         | 0.0%  | 31.7%    | 6.3%  | 0.0% | 6.3%     |
| Total                       |            | 6,026 | 761     | 613      | 161  | 231       | 230 | 6,014     | 1,379     | 18.7% | 5.1%     | 13.6% | 3.6% | 17.1%    |