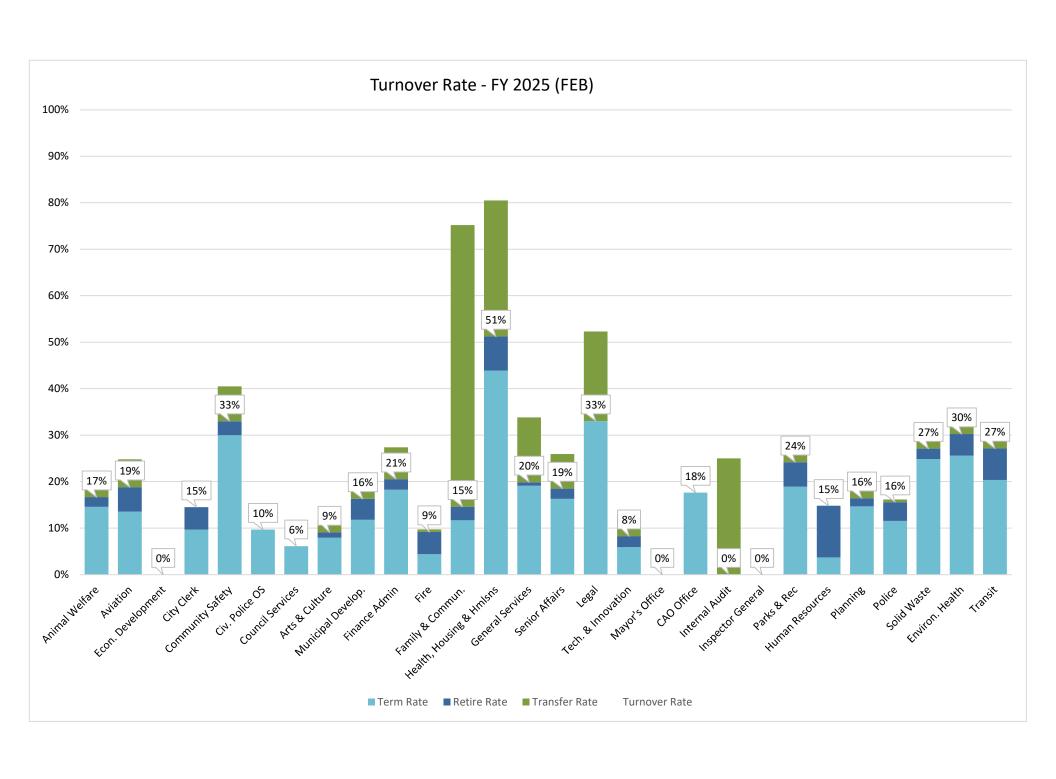

|                             |            | Begin | Hires & Te | erminati | Retirem | Transfers | Transfers |           |           | Vacancy | Transfer | Term  | Retire | Turnover |
|-----------------------------|------------|-------|------------|----------|---------|-----------|-----------|-----------|-----------|---------|----------|-------|--------|----------|
| Department                  | Dept. Code | Count | Rehires    | ons      | ents    | In        | Out       | End Count | Vacancies | Rate    | Rate     | Rate  | Rate   | Rate     |
| Animal Welfare              | 10         | 146   | 16         | 14       | 2       | 1         | 5         | 142       | 19        | 11.8%   | 5.2%     | 14.6% | 2.1%   | 16.7%    |
| Aviation                    | 11         | 196   | 31         | 18       | 7       | 9         | 8         | 203       | 52        | 20.4%   | 6.0%     | 13.5% | 5.3%   | 18.8%    |
| <b>Econ. Development</b>    | 12         | 16    | -          | -        | -       | 1         | -         | 17        | -         | 0.0%    | 0.0%     | 0.0%  | 0.0%   | 0.0%     |
| City Clerk                  | 13         | 29    | 7          | 2        | 1       | -         | -         | 33        | 5         | 13.2%   | 0.0%     | 9.7%  | 4.8%   | 14.5%    |
| <b>Community Safety</b>     | 14         | 97    | 27         | 20       | 2       | 6         | 5         | 103       | 33        | 24.3%   | 7.5%     | 30.0% | 3.0%   | 33.0%    |
| Civ. Police OS              | 15         | 14    | 3          | 1        | -       | 1         | -         | 17        | 4         | 19.0%   | 0.0%     | 9.7%  | 0.0%   | 9.7%     |
| <b>Council Services</b>     | 17         | 48    | 1          | 2        | -       | 3         | -         | 50        | 2         | 3.8%    | 0.0%     | 6.1%  | 0.0%   | 6.1%     |
| Arts & Culture              | 23         | 399   | 25         | 21       | 3       | 2         | 7         | 395       | 47        | 10.6%   | 2.6%     | 7.9%  | 1.1%   | 9.1%     |
| Municipal Develop.          | 24         | 261   | 35         | 21       | 8       | 10        | 4         | 273       | 71        | 20.6%   | 2.2%     | 11.8% | 4.5%   | 16.3%    |
| Finance Admin               | 25         | 132   | 19         | 16       | 2       | 4         | 6         | 131       | 29        | 18.1%   | 6.8%     | 18.3% | 2.3%   | 20.5%    |
| Fire                        | 27         | 795   | 30         | 23       | 25      | 3         | 3         | 777       | 63        | 7.5%    | 0.6%     | 4.4%  | 4.8%   | 9.2%     |
| Family & Commun.            | 29         | 238   | 22         | 16       | 4       | 16        | 83        | 173       | 88        | 33.7%   | 60.6%    | 11.7% | 2.9%   | 14.6%    |
| Health, Housing &<br>Hmlsns | 30         | -     | 13         | 12       | 2       | 91        | 8         | 82        | 23        | 21.9%   | 29.3%    | 43.9% | 7.3%   | 51%      |
| <b>General Services</b>     | 22         | 209   | 29         | 26       | 1       | 7         | 19        | 199       | 30        | 13.1%   | 14.0%    | 19.1% | 0.7%   | 19.9%    |
| Senior Affairs              | 32         | 204   | 26         | 22       | 3       | 6         | 10        | 201       | 34        | 14.5%   | 7.4%     | 16.3% | 2.2%   | 18.5%    |
| Legal                       | 34         | 58    | 12         | 12       | -       | -         | 7         | 51        | 9         | 15.0%   | 19.3%    | 33.0% | 0.0%   | 33.0%    |
| Tech. & Innovation          | 36         | 126   | 13         | 5        | 2       | -         | 4         | 128       | 20        | 13.5%   | 4.7%     | 5.9%  | 2.4%   | 8.3%     |
| Mayor's Office              | 38         | 6     | -          | -        | -       | -         | -         | 6         | -         | 0.0%    | 0.0%     | 0.0%  | 0.0%   | 0.0%     |
| CAO Office                  | 39         | 16    | 2          | 2        | -       | 2         | -         | 18        | -         | 0.0%    | 0.0%     | 17.6% | 0.0%   | 17.6%    |
| Internal Audit              | 41         | 6     | 1          | -        | -       | -         | 1         | 6         | 2         | 25.0%   | 25.0%    | 0.0%  | 0.0%   | 0.0%     |
| Inspector General           | 42         | 4     | -          | -        | -       | -         | -         | 4         | -         | 0.0%    | 0.0%     | 0.0%  | 0.0%   | 0.0%     |
| Parks & Rec                 | 45         | 293   | 37         | 36       | 10      | 3         | 9         | 278       | 112       | 28.7%   | 4.7%     | 18.9% | 5.3%   | 24.2%    |
| <b>Human Resources</b>      | 47         | 39    | 3          | 1        | 3       | 4         | -         | 42        | 5         | 10.6%   | 0.0%     | 3.7%  | 11.1%  | 14.8%    |
| Planning                    | 49         | 175   | 18         | 17       | 2       | 3         | 5         | 172       | 30        | 14.9%   | 4.3%     | 14.7% | 1.7%   | 16.4%    |
| Police                      | 51         | 1,587 | 186        | 123      | 43      | 7         | 6         | 1,608     | 375       | 18.9%   | 0.6%     | 11.5% | 4.0%   | 15.6%    |
| Solid Waste                 | 54         | 462   | 97         | 78       | 7       | 14        | 9         | 479       | 63        | 11.6%   | 2.9%     | 24.9% | 2.2%   | 27.1%    |
| Environ. Health             | 56         | 65    | 7          | 11       | 2       | 7         | 2         | 64        | 20        | 23.8%   | 4.7%     | 25.6% | 4.7%   | 30.2%    |
| Transit                     | 57         | 386   | 48         | 51       | 17      | 9         | 9         | 366       | 195       | 34.8%   | 3.6%     | 20.3% | 6.8%   | 27.1%    |
| City Support                | 77         | 18    | -          | 1        | -       | 7         | 5         | 19        | -         | 0.0%    | 40.5%    | 8.1%  | 0.0%   | 8.1%     |
| Total                       |            | 6,025 | 708        | 551      | 146     | 216       | 215       | 6,037     | 1,331     | 18.1%   | 5.3%     | 13.7% | 3.6%   | 17.3%    |